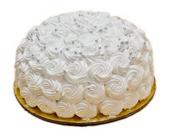

# Rose Cake With white Ganache

Vanilla Sponge, Vanilla Cream, White Chocolate Ganache, 300. aed