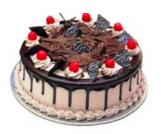

#### **Black Forest**

Chocolate Sponge,
Chocolate Whipped Cream,
Cherry Filling,
Chocolate Shavings
300. aed